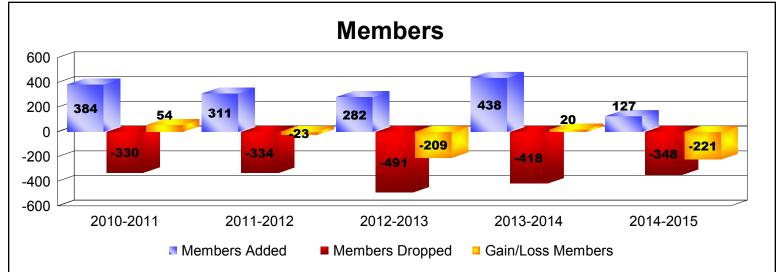

District LB 2

As of June 2015 Cumulative

| Year      | New<br>Clubs | Dropped<br>Clubs | Gain/<br>Loss<br>Clubs | New<br>Members | Charter<br>Members | Reinstate<br>Members | Transfer<br>Members | Total<br>Member<br>Added | Total<br>Members<br>Dropped | Gain/<br>Loss<br>Members |
|-----------|--------------|------------------|------------------------|----------------|--------------------|----------------------|---------------------|--------------------------|-----------------------------|--------------------------|
| 2010-2011 | 3            | -5               | -2                     | 219            | 78                 | 84                   | 3                   | 384                      | -330                        | 54                       |
| 2011-2012 | 2            | -5               | -3                     | 225            | 63                 | 23                   | 0                   | 311                      | -334                        | -23                      |
| 2012-2013 | 2            | -4               | -2                     | 154            | 42                 | 85                   | 1                   | 282                      | -491                        | -209                     |
| 2013-2014 | 5            | -3               | 2                      | 162            | 117                | 158                  | 1                   | 438                      | -418                        | 20                       |
| 2014-2015 | 0            | -7               | -7                     | 98             | 15                 | 12                   | 2                   | 127                      | -348                        | -221                     |
| Average   | 2            | -5               | -2                     | 172            | 63                 | 72                   | 1                   | 308                      | -384                        | -76                      |