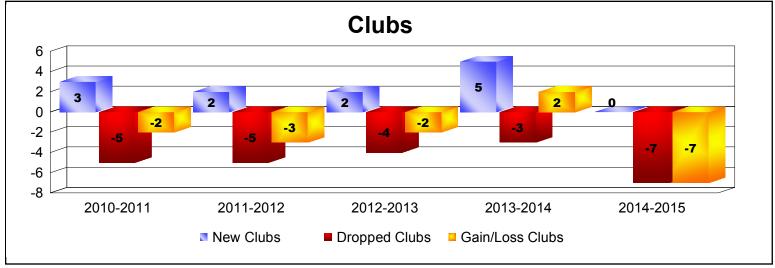

District LB 2

As of June 2015 Cumulative

| Year      | New<br>Clubs | Dropped<br>Clubs | Gain/<br>Loss<br>Clubs | New<br>Members | Charter<br>Members | Reinstate<br>Members | Transfer<br>Members | Total<br>Member<br>Added | Total<br>Members<br>Dropped | Gain/<br>Loss<br>Members |
|-----------|--------------|------------------|------------------------|----------------|--------------------|----------------------|---------------------|--------------------------|-----------------------------|--------------------------|
| 2010-2011 | 3            | -5               | -2                     | 219            | 78                 | 84                   | 3                   | 384                      | -330                        | 54                       |
| 2011-2012 | 2            | -5               | -3                     | 225            | 63                 | 23                   | 0                   | 311                      | -334                        | -23                      |
| 2012-2013 | 2            | -4               | -2                     | 154            | 42                 | 85                   | 1                   | 282                      | -491                        | -209                     |
| 2013-2014 | 5            | -3               | 2                      | 162            | 117                | 158                  | 1                   | 438                      | -418                        | 20                       |
| 2014-2015 | 0            | -7               | -7                     | 98             | 15                 | 12                   | 2                   | 127                      | -348                        | -221                     |
| Average   | 2            | -5               | -2                     | 172            | 63                 | 72                   | 1                   | 308                      | -384                        | -76                      |